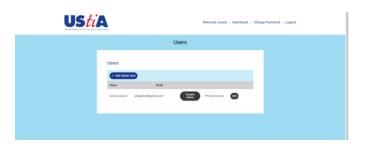

#### Add an admin user

- Click "Admin Users" button then "Add Admin User"

- Complete the fields and hit Add Admin User again

Download your Travel Advisor Registry Data

- Click "Download Travel Advisor Registry Data" button.