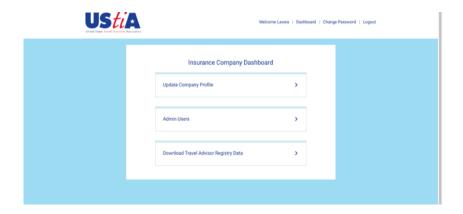

# You will be directed to the Insurance Company Dashboard.

- "Update Company Profile" to add/edit your company's name and/or address
- "Admin Users" to add company contact, add/remove admin privileges, and change your primary contact
- "Download Travel Advisor Registry Data" to generate an excel file of the travel advisors/agencies associated with your company