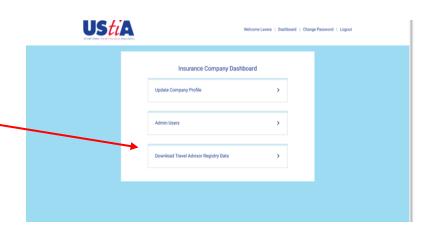

# You will be directed to the Insurance Company Dashboard.

- "Update Company Profile" to add/edit your company's name and/or address
- "Admin Users" to add company contact, add/remove admin privileges, and change your primary contact
- "Download Travel Advisor Registry Data" to generate an excel file of the travel advisors/agencies associated with your company

#### Add an admin user

- Click "Admin Users" button then "Add Admin User"

- Complete the fields and hit Add Admin User again

Download your Travel Advisor Registry Data

- Click "Download Travel Advisor Registry Data" button.