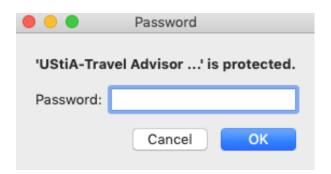

- Follow system instructions to select "save" or "open".
- Enter the one-time password received by email.

Questions? Contact us at <u>ustia@msp-amc.com</u>.