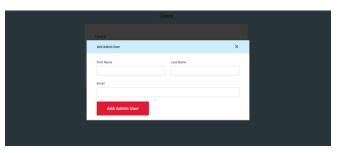

#### Add an admin user

- Click "Admin Users" button then "Add Admin User"

- Complete the fields and hit Add Admin User again

Download your Travel Advisor Registry Data

- Click "Download Travel Advisor Registry Data" button.