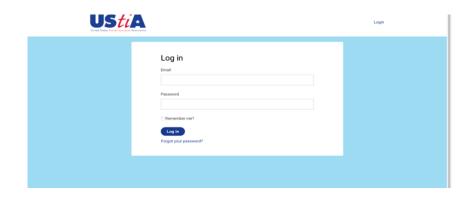

#### Login at www.ustiaregistry.org

- Your company's assigned main contact originally received notice of access to the registry. You will need to set your password before gaining access.
  - From ustiaregistry.org, select "Login" in the top right corner.
  - O Click "Forgot your password?"
  - Type in the email address on file to send yourself a password reset link, and follow instructions. \*\*Note, the email will be sent to the address on file.
- Once you have created your password, login at https://www.ustiaregistry.org/Identity/Account/Login