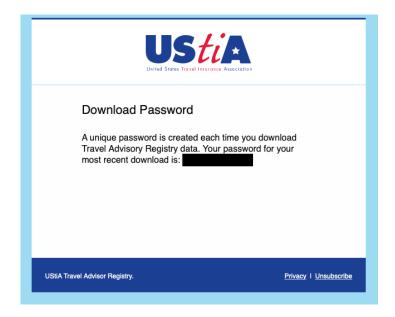

## User's Manual: Insurance Companies

 \*\*Your download is password protected. When you request to download, you will receive an email from mail@ustiaregistry.org with your one-time password to open the report that has been generated.

- Follow system instructions to select "save" or "open".
- Enter the one-time password received by email.

Questions? Contact us at <u>ustia@msp-amc.com</u>.